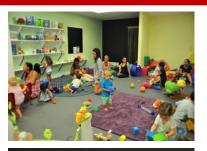

## Come to the Nursery School for a Play date!

The Nursery School offers a morning of play and exploration for parents and their children from birth to two years.

There is a small fee of \$5.00 for non-enrolled children.